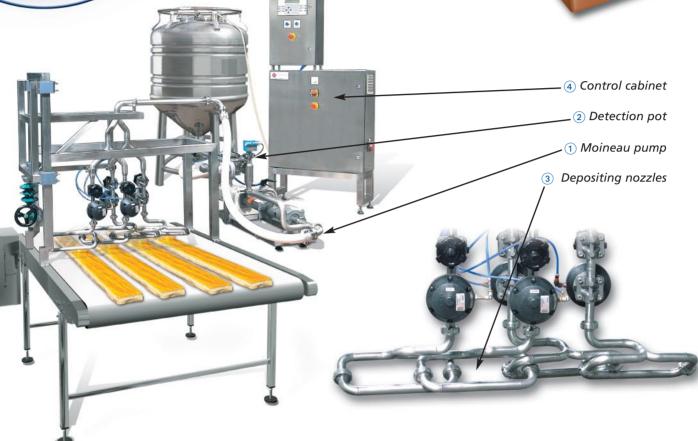

DOSYS

|                                                                               | PROCESS:  Transfer of highly viscous product and continuous application/depositing.                 |                                                                                                                                                                                                                                                                                                       |                                                                                                                           |  |
|-------------------------------------------------------------------------------|-----------------------------------------------------------------------------------------------------|-------------------------------------------------------------------------------------------------------------------------------------------------------------------------------------------------------------------------------------------------------------------------------------------------------|---------------------------------------------------------------------------------------------------------------------------|--|
| Context:                                                                      |                                                                                                     | Other surrounding equipment:                                                                                                                                                                                                                                                                          |                                                                                                                           |  |
| The user wanted to control the thicknes and quantity of the positive product. |                                                                                                     |                                                                                                                                                                                                                                                                                                       | Conveyor or conveyor belt.                                                                                                |  |
| TECHNICAL DETAILS                                                             |                                                                                                     | ADVANTAGES                                                                                                                                                                                                                                                                                            |                                                                                                                           |  |
|                                                                               | « H » Series Moineau series pump by PCM POMPES                                                      | <ul> <li>Volumetric pump: allows exact</li> <li>Viscous product suction capace</li> <li>Flow control.</li> <li>Hygienic pump capable of cle</li> </ul>                                                                                                                                                | s exact quantity of the deposited product to be controlled. In capacity.  e of cleaning in place. e end of the container. |  |
|                                                                               | PCM DOSYS detection pot                                                                             | <ul> <li>Designed to detect the end of the container.</li> <li>Capable of controlling automatic container changeover without stopping the line.</li> <li>Anti-dry run feature.</li> </ul>                                                                                                             |                                                                                                                           |  |
|                                                                               | PCM DOSYS depositing nozzles Every depositing form: very thin coats (< 0.5 mm), extruded cord form. | <ul> <li>Tailor-made nozzles suited to the rheological properties of the product and the desired depositing form.</li> <li>Control valves: these valves are able to adjust once and for all the head losses between the various lanes.</li> <li>Manual depositing height adjusting system.</li> </ul> |                                                                                                                           |  |
|                                                                               | Control cabinet.                                                                                    | <ul> <li>Independent module.</li> <li>Frequency variation for contro<br/>of the conveyor.</li> </ul>                                                                                                                                                                                                  | olling the deposit onto the moving speed                                                                                  |  |
|                                                                               | PCM DOSYS CIP station                                                                               | Option: possibility of an indep<br>the installation in place                                                                                                                                                                                                                                          | pendent CIP station capable of cleaning                                                                                   |  |